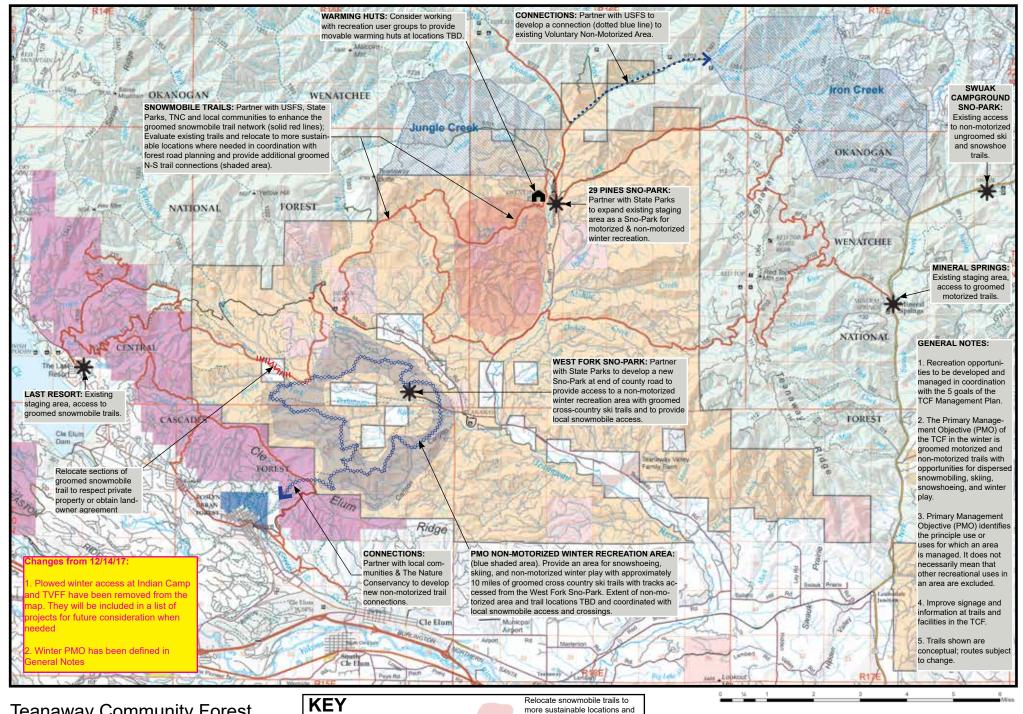

## Teanaway Community Forest Winter Recreation Concepts

01/09/2018 DRAFT-TRAILS AND FACILITIES SHOWN ARE CONCEPTS FOR DISCUSSION PURPOSES ONLY

PMO Non-motorized winter recreation area with groomed cross-country ski trails; Locations TRD

PMO Non-motorized connections for skiing and snow shoeing

Relocate snowmobile trails to more sustainable locations an provide new connections

Groomed snowmobile trails to be evaluated and rerouted where needed Snowmobile trail sections to be rerouted